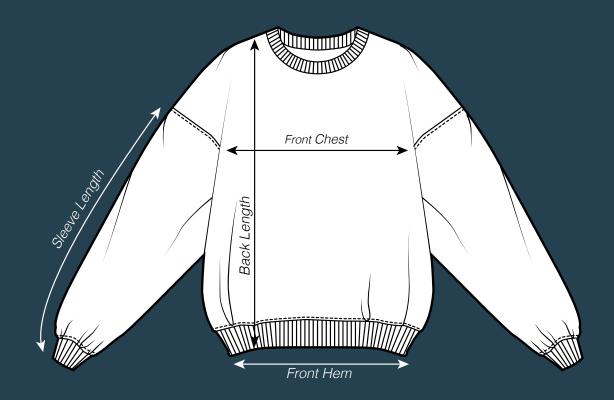

## Care CREW NECK

**Sizing Chart** 

## **Centimeters**

|                                                                                                    | XS   | S  | М    | L    | XL   | 2XL  | 3XL  |
|----------------------------------------------------------------------------------------------------|------|----|------|------|------|------|------|
| Front Chest: The width of the chest measured flat from the front                                   | 49.8 | 52 | 54.5 | 60   | 65   | 70   | 75   |
| Back Length: The lenth of the back measured flat from the highest point of the shoulder to the hem | 64   | 67 | 70   | 72.5 | 75.5 | 78.5 | 81.3 |
| Sleeve Length: The length of the sleeve measured flat from the top of the sleeve to the hem        | 65.5 | 67 | 68   | 70.5 | 73.5 | 76   | 78.5 |

## **Inches**

|                                                                                                    | XS   | S    | М    | L    | XL   | 2XL  | 3XL  |
|----------------------------------------------------------------------------------------------------|------|------|------|------|------|------|------|
| Front Chest: The width of the chest measured flat from the front                                   | 19.5 | 20.5 | 21.5 | 23.5 | 25.5 | 27.5 | 29.5 |
| Back Length: The lenth of the back measured flat from the highest point of the shoulder to the hem | 25.2 | 26.4 | 27.5 | 28.6 | 29.7 | 30.9 | 32.0 |
| Sleeve Length: The length of the sleeve measured flat from the top of the sleeve to the hem        | 25.8 | 26.3 | 26.7 | 27.7 | 28.9 | 29.9 | 31   |