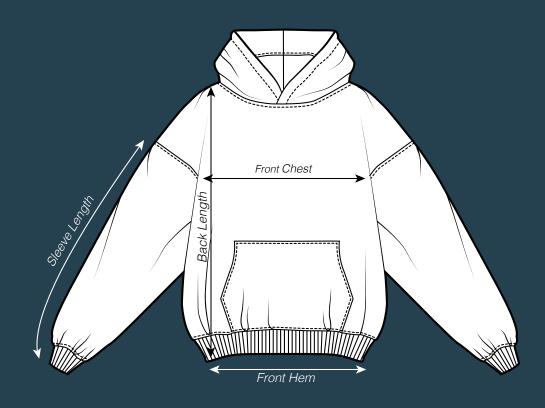

## Centimeters

|                                                                                                          | XS   | S  | М    | L    | XL   | 2XL  | 3XL  |
|----------------------------------------------------------------------------------------------------------|------|----|------|------|------|------|------|
| Front Chest:<br>The width of the chest measured flat from the front                                      | 49.8 | 52 | 54.5 | 60   | 65   | 70   | 75   |
| Back Length:<br>The lenth of the back measured flat from the highest<br>point of the shoulder to the hem | 64   | 67 | 70   | 72.5 | 75.5 | 78.5 | 81.3 |
| Sleeve Length:<br>The length of the sleeve measured flat from the top of<br>the sleeve to the hem        | 65.5 | 67 | 68   | 70.5 | 73.5 | 76   | 78.5 |

## Inches

|                                                                                                                 | XS   | S    | М    | L    | XL   | 2XL  | 3XL  |
|-----------------------------------------------------------------------------------------------------------------|------|------|------|------|------|------|------|
| Front Chest:<br>The width of the chest measured flat from the front                                             | 19.5 | 20.5 | 21.5 | 23.5 | 25.5 | 27.5 | 29.5 |
| <b>Back Length:</b><br>The lenth of the back measured flat from the highest<br>point of the shoulder to the hem | 25.2 | 26.4 | 27.5 | 28.6 | 29.7 | 30.9 | 32.0 |
| Sleeve Length:<br>The length of the sleeve measured flat from the top of<br>the sleeve to the hem               | 25.8 | 26.3 | 26.7 | 27.7 | 28.9 | 29.9 | 31   |