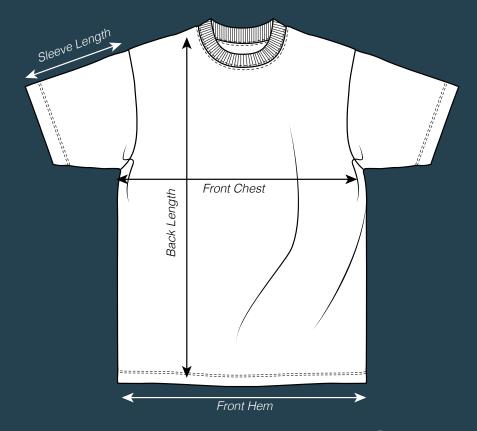

## T SHIRT Sizing Chart

## **Centimeters**

|                                                                                                    | XS   | S    | М    | L    | XL   | 2XL  | 3XL  | 4XL  |
|----------------------------------------------------------------------------------------------------|------|------|------|------|------|------|------|------|
| Front Chest: The width of the chest measured flat from the front                                   | 50.5 | 52.5 | 54.5 | 56.5 | 58.5 | 60.5 | 62.5 | 64.5 |
| Back Length: The lenth of the back measured flat from the highest point of the shoulder to the hem | 68   | 70   | 72   | 74   | 76   | 78   | 80   | 82   |
| Sleeve Length: The length of the sleeve measured flat from the top of the sleeve to the hem        | 19   | 20   | 21   | 22   | 23   | 24   | 25   | 26   |

## Inches

|                                                                                                    | XS   | S    | М    | L    | XL   | 2XL  | 3XL  | 4XL  |
|----------------------------------------------------------------------------------------------------|------|------|------|------|------|------|------|------|
| Front Chest: The width of the chest measured flat from the front                                   | 20   | 20.7 | 21.5 | 22.2 | 23.0 | 23.8 | 24.6 | 25.4 |
| Back Length: The lenth of the back measured flat from the highest point of the shoulder to the hem | 26.8 | 27.6 | 28.3 | 29   | 30   | 30.7 | 31.5 | 32.3 |
| Sleeve Length: The length of the sleeve measured flat from the top of the sleeve to the hem        | 7.5  | 7.9  | 8.3  | 8.7  | 9.1  | 9.4  | 9.8  | 10.2 |